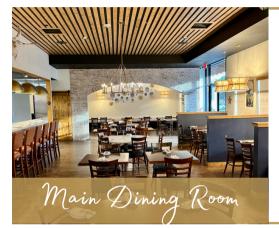

The entire restaurant can seat up to 140 guests.

Email hello@ferahtexmed.com for rates + availability to reserve the entire restaurant.

The Alcove/ private space can seat up to 40 guests. The barn doors can be left open or closed for privacy.