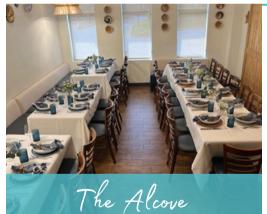

The entire restaurant can seat up to 140 guests.

Email hello@ferahtexmed.com for rates + availability to reserve the entire restaurant.

The Alcove/ private space can seat up to 40 guests. The barn doors can be left open or closed for privacy.

Food and Beverage Minimums for the Alcove range from \$1,200-\$2,300 depending on the date and time of reservation. Tax and 20% service charge/gratuity are excluded from the food and beverage minimum.